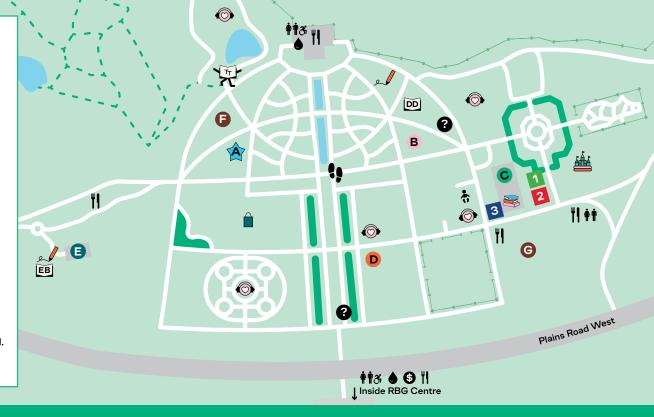

## MAP KEY

### Performance Areas

- Main Stage (All Ages)
- B Read Together Tent (Ages 0-6)
- © Early Reader Tent (Ages 6-8)
- Preteen Tent (Ages 9-12)
- (E) Young Adult Tent (Ages 13+)
- Creativity Zone
- G Kinderfest | Open-Air Theatre

## **Sponsor Hubs**

- 1 TD Bank Group
- 2 Access Storage
- 3 Cogeco

## Books, Books, Books!

- Official Bookseller (Ages 0-12)
  A Different Drummer Books
- © Official Bookseller (Ages 13+) Epic Books
- Book Swap & Shop | Échange et achat de livres

## Fun Stuff

- Sensory-Friendly Spaces
- **Exhibitor Grove**
- RBG Sculpture Tours
- Self-Guided StoryWalk: feat.
  Bounce! by Robert Munsch
- Autograph Tent
- Active Zone: Bouncy Castle

#### Good to Know

- ? Info Booth & Merch
- ††α Washrooms
- \* Nursing Station
- Food Vendor
- ♦ Water Bottle Filling Station
- ATM

For all ages, because great tales never grow old.